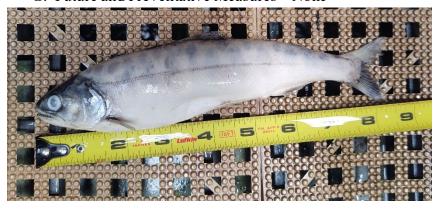

- A. Species Chinook (Oncorhynchus tshawytscha)
- B. Origin Unknown
- C. Length Approximately 21.2 cm
- D. Marks and tags -Adipose clipped, no tag
- E. Marks and Injuries found on carcass None.
- F. Cause and Time of Death Unknown
- G. Future and Preventative Measures None