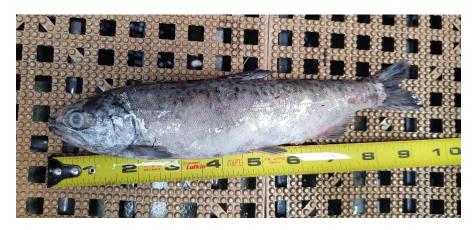

## #3

- H. Species Chinook (Oncorhynchus tshawytscha)
- I. Origin Unknown
- J. Length Approximately 24.1 cm
- K. Marks and tags Adipose clipped, no tag
- L. Marks and Injuries found on carcass None
- M. Cause and Time of Death Unknown
- N. Future and Preventative Measures None