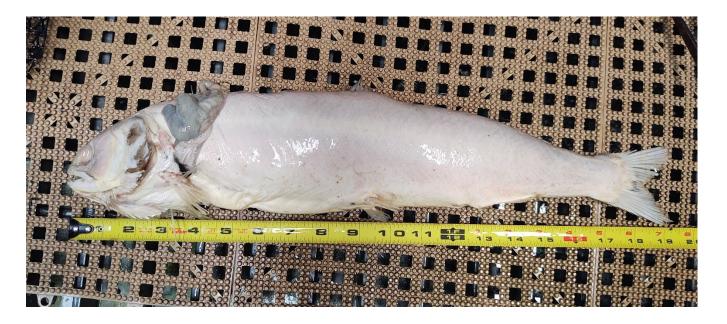

## #1

- A. Species Sockeye (Oncorhynchus nerka)
- B. Origin Unknown
- C. Length Approximately 48.5 cm
- D. Marks and tags adipose not clipped
- E. Marks and Injuries found on carcass well decayed and significant hemorrhaging observed.
- F. Cause and Time of Death Unknown
- G. Future and Preventative Measures None