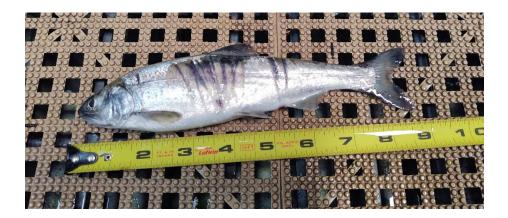

- A. Species Chinook (Oncorhynchus tshawytscha)
- B. Origin Unknown
- C. Length Approximately 22.1 cm
- D. Marks and tags -Adipose clipped, no tag
- E. Marks and Injuries found on carcass vertical bar marks observed along body
- F. Cause and Time of Death Unknown
- G. Future and Preventative Measures None