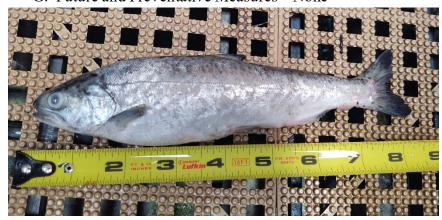

## #1

- A. Species Sockeye (Oncorhynchus nerka)
- B. Origin Unknown
- C. Length Approximately 48.5 cm
- D. Marks and tags adipose not clipped
- E. Marks and Injuries found on carcass well decayed and significant hemorrhaging observed.
- F. Cause and Time of Death Unknown
- G. Future and Preventative Measures None